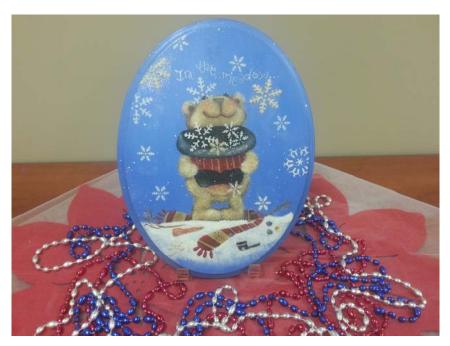

## You will learn:

- How to Properly Prepare and Finish Your Painted Surface
- Skills that will Add Dimension and Depth to Your Paintings
- Shading and Highlighting Techniques
- Proper Brush Care

Participants will create a winter scene on a decorative, oval plaque.